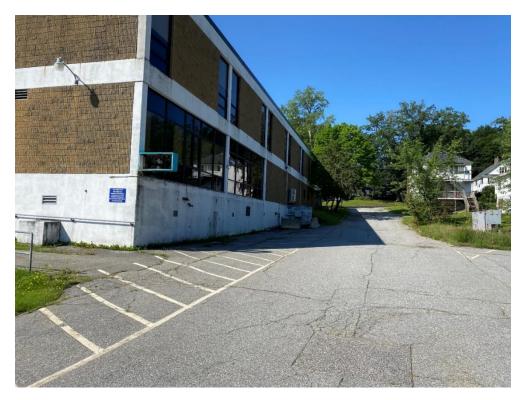

By the west facade of Building 6 looking south towards Dresden Ave.

From the south of Building 5 looking north towards Dresden Ave.

From the south of Building 5 looking north towards Dresden Ave.

From the south of Building 6 looking north towards Dresden Ave.

From the south of Building 6 looking west up the driveway to Dresden Ave.

From the property looking north on Dresden Ave.

From the north of Building 6 looking west up the driveway. The abandoned Merrill Manor is to the right