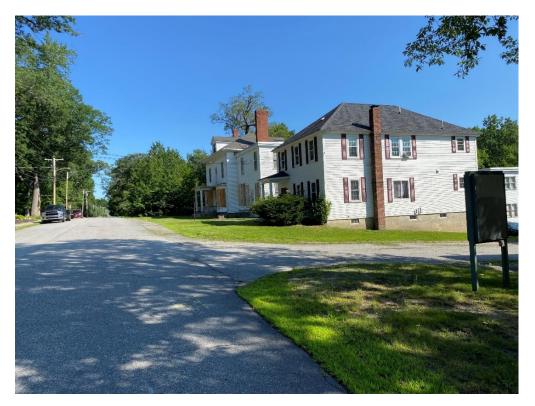

From the south of Building 6 looking west up the driveway to Dresden Ave.

From the property looking north on Dresden Ave.

From the north of Building 6 looking west up the driveway. The abandoned Merrill Manor is to the right