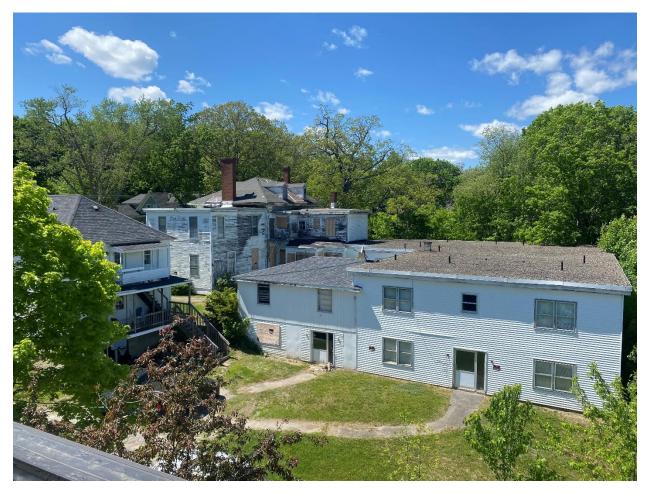

From the northwest corner of Building 6 looking southwest towards Dresden Ave.



From the northwest corner of Building 6 looking southwest towards Dresden Ave.



By the west facade of Building 6 looking south towards Dresden Ave.



By the west facade of Building 6 looking south towards Dresden Ave.



From the south of Building 5 looking north towards Dresden Ave.



From the south of Building 5 looking north towards Dresden Ave.



From the south of Building 6 looking north towards Dresden Ave.



From the south of Building 6 looking west up the driveway to Dresden Ave.



From the property looking north on Dresden Ave.



From the north of Building 6 looking west up the driveway. The abandoned Merrill Manor is to the right



From the roof of Building 6 looking northwest at the abandoned Merrill Manor